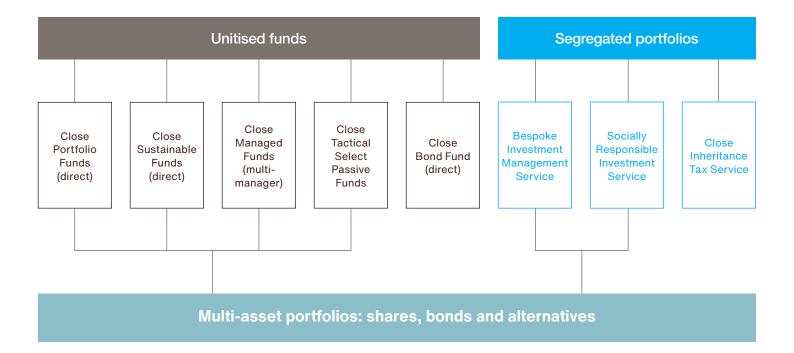

### Here is our range of investment management services, underpinned by institutional-quality capabilities.

## Our fund range

| Close Portfolio Funds (Direct)                  | Share class    | ISIN         |
|-------------------------------------------------|----------------|--------------|
| Close Diversified Income Portfolio Fund         | X Income       | GB00B5N0YZ48 |
|                                                 | X Accumulation | GB00B708TJ43 |
| Close Conservative Portfolio Fund               | X Income       | GB00B82P0081 |
|                                                 | X Accumulation | GB00B8B9ZS46 |
| Close Balanced Portfolio Fund                   | X Accumulation | GB00B7KDKJ66 |
| Close Growth Portfolio Fund                     | X Accumulation | GB00B7F1W221 |
| Close Sustainable Funds (Direct)                | Share class    | ISIN         |
| Close Sustainable Balanced Portfolio Fund       | X Accumulation | GB00BLPK3Z72 |
| Close Sustainable Select Fixed Income Fund      | X Income       | GB00BD6R7Y87 |
|                                                 | X Accumulation | GB00BD6DSC14 |
| Close Select Global Equity Fund                 | X Accumulation | GB00B7MTYH88 |
| Close Managed Funds (Multi-manager)             | Share class    | ISIN         |
| Close Managed Income Fund                       | X Income       | GB00B8HFR798 |
|                                                 | X Accumulation | GB00B80PQP76 |
| Close Managed Conservative Fund                 | X Income       | GB00B7XQSH60 |
|                                                 | X Accumulation | GB00B45DZX99 |
| Close Managed Balanced Fund                     | X Accumulation | GB00B8H6TT84 |
| Close Managed Growth Fund                       | X Accumulation | GB00B815Z375 |
| Close Tactical Select Passive Funds             | Share class    | ISIN         |
| Close Tactical Select Passive Conservative Fund | X Income       | GB00B7FHXB62 |
|                                                 | X Accumulation | GB00B88TGW85 |
| Close Tactical Select Passive Balanced Fund     | X Accumulation | GB00B8HS8W08 |
| Close Tactical Select Passive Growth Fund       | X Accumulation | GB00B7SG1Y98 |
| Close Bond Funds (Direct)                       | Share class    | ISIN         |
| Close Sustainable Select Fixed Income Fund      | X Income       | GB00BD6R7Y87 |
|                                                 |                |              |